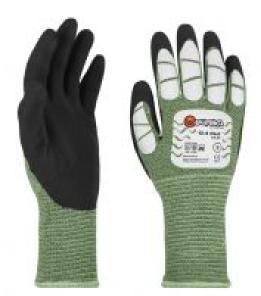

## **RG0004 FLAME RETARDANT GLOVES ARC 16**

## Glove with high Electric Arc protection. (13-4HFR-AF)

Optimised for high Electric Arc risks. Perfect in tough working conditions with high heat, flame and Electric Arc risks. High performance in cut resistance. PPE Level 2 on glove, PPE 3 protection on the most exposed areas.

Color: 00 multi-colour

Size: 7/XS-12/XXL

Quality: 76% Aramid / 10% fibreglass / 8% modacrylic / 4% elastane / 2% anti-static Coating: Flame Retardant neoprene based composite Lining: 79% FR viscose / 10% Aramid / 10% polyamide / 1% anti-static