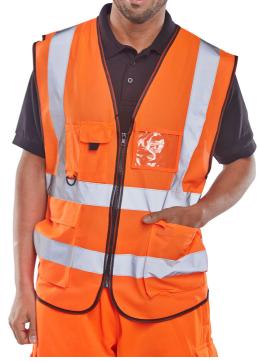

## **EXECUTIVE HI VIZ WAISTCOAT**

- Orange hi vis executive waistcoat
- 100% Polyester
- Front zip fastening
- Retro reflective hi vis bands and braces
- Two large front pockets with flaps
- Mobile phone pocket with hook and loop fastening flap
- Pen & pencil pockets
- Radio loop
- Transparent ID pouch pocket
- Covered mesh back panel
- EN ISO 20471 Class 2 high visibility