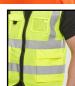

## Available in Colours

Orange WCENGEXECOR

Red WCENGEXECRE

Saturn Yellow WCENGEXEC

Cat 2 - Intermediate Risk

Conforms to the correct EN standards

Garments conforms to EN ISO 20471

Garment has a pocket for easy ID access

## **EXECUTIVE HI VIZ WAISTCOAT**

- Orange hi vis executive waistcoat
- 100% Polyester
- Front zip fastening
- Retro reflective hi vis bands and braces
- Two large front pockets with flaps
- Mobile phone pocket with hook and loop fastening flap
- Pen & pencil pockets
- Radio loop
- Transparent ID pouch pocket
- Covered mesh back panel
- EN ISO 20471 Class 2 high visibility