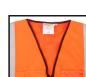

## **EXECUTIVE HI VIZ WAISTCOAT**

- Orange hi vis executive waistcoat
- 100% Polyester
- Front zip fastening
- Retro reflective hi vis bands and braces
- Two large front pockets with flaps
- Mobile phone pocket with hook and loop fastening flap
- Pen & pencil pockets
- Radio loop
- Transparent ID pouch pocket
- Covered mesh back panel
- EN ISO 20471 Class 2 high visibility