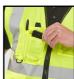

Product Code

**WCENGEXEC** 

Available in Sizes

**M - 5XL** 

## Available in Colours



Orange WCENGEXECOR



Red WCENGEXECRE



Saturn Yellow WCENGEXEC



Cat 2 - Intermediate Risk



Conforms to the correct EN standards



Garments conforms to EN ISO 20471



Garment has a pocket for easy ID access



Garment has a mobile phone pocket



Garment comes with a radio loop

## DATASHEET

## **EXECUTIVE HI VIZ WAISTCOAT**



- Orange hi vis executive waistcoat
- 100% Polyester
- Front zip fastening
- Retro reflective hi vis bands and braces
- Two large front pockets with flaps
- Mobile phone pocket with hook and loop fastening flap
- Pen & pencil pockets
- Radio loop
- Transparent ID pouch pocket
- Covered mesh back panel
- EN ISO 20471 Class 2 high visibility